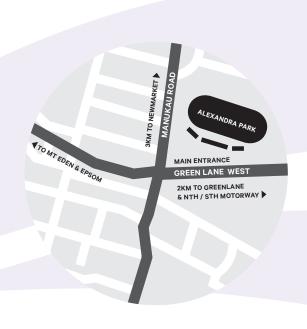

#### **VENUE HIRE**

We have three large rooms that are well suited to large functions and dinners, and offer stunning views across the park