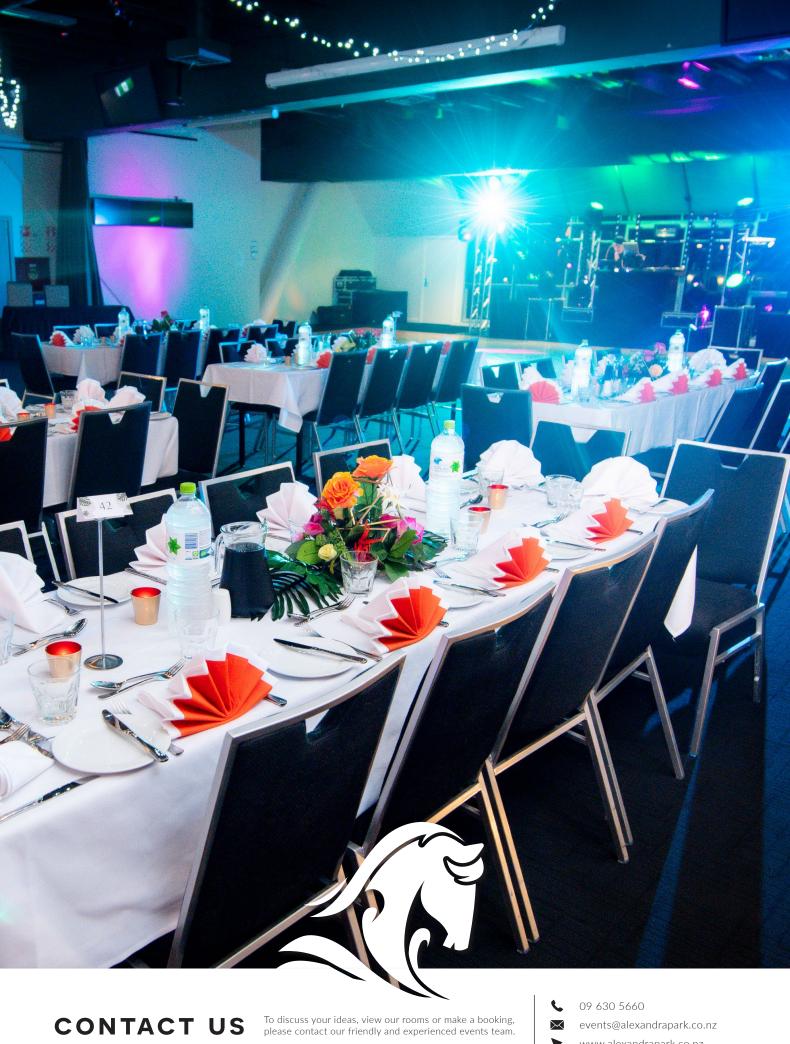

#### **VENUE HIRE**

We have three large rooms that are well suited to large functions and dinners, and offer stunning views across the park

#### Includes

- Exclusive use of a ballroom
- Complimentary glass of fruit punch on arrival
- Unlimited soft drinks for the evening
- Full dance floor and staging
- Black or white table cloths with a choice of black or white linen napkins
- Professional, discreet security staff for the evening
- A dedicated Event Coordinator and hospitality team
- A specially set private area for teachers (when available)