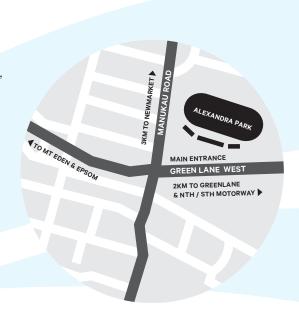

ALEXANDRA



## A NIGHT TO REMEMBER

At Alexandra Park, you'll get a school ball package with 'wow' factor, for a fun-filled and exciting evening. With a choice of rooms for 150-500 guests, Alexandra Park is fully set up to take care of all your ball requirements. We can offer you...

- A choice of 8 Function Spaces
- A customisable menu
- Central location with great views
- Free Parking
- A professional security team for the night
- An experienced Functions Team who can assist with everything from menus, to theming, lighting and entertainment







# YOUR EVENT

Choose from our range of options to customise the ultimate ball night!

## PACKAGE • \$64PP INCL GST

#### **MENU**

Our customisable menu allows you to pick and mix hot dishes, sides, salads and desserts

#### **VENUE HIRE**

We have three large rooms that are well suited to large functions and dinners, and offer stunning views across the park

#### Includes

- Exclusive use of a ballroom
- Complimentary glass of fruit punch on arrival
- Unlimited soft drinks for the evening
- Full dance floor and staging
- Black or white table cloths with a choice of black or white linen napkins
- Professional, discreet security staff for the evening
- A dedicated Event Coordinator and hospitality team
- A specially set private area for teachers (when available)



# ADDITIONAL SERVIC